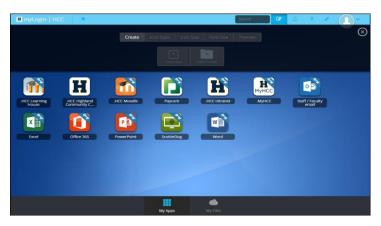

### 5. Edit Mode

To go into Edit Mode, click the paper and pencil symbol on the top right of your screen. While in Edit Mode, you can create folders and customize your My Apps screen.