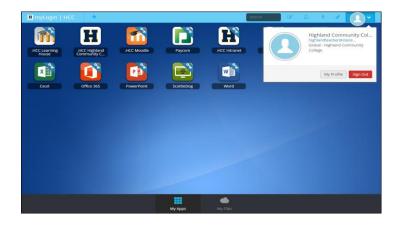

# 2. My Apps

The My Apps screen is where all of your online resources will be located. Enter your username and password once (if prompted) and ClassLink will remember it for you!