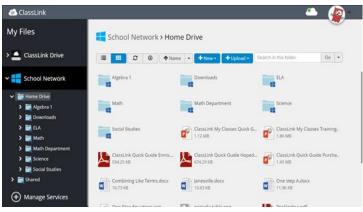

### 8. My Files

My Files > School Network allows you to access your school network drives from any device, any where, any time. My Files > Manage Services > Connect allows you to connect your Cloud Drives in ClassLink to access all of your files in one location!