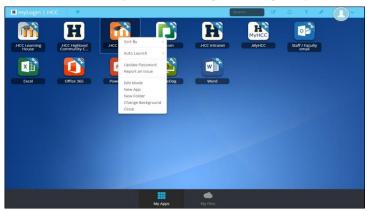

### 3. Update Password

Right click an app and choose 'Update Password' to update or change your stored username and passwords for your applications. Use this if you have entered your username or password incorrectly or if something has changed/updated.

# 2. My Apps

The My Apps screen is where all of your online resources will be located. Enter your username and password once (if prompted) and ClassLink will remember it for you!